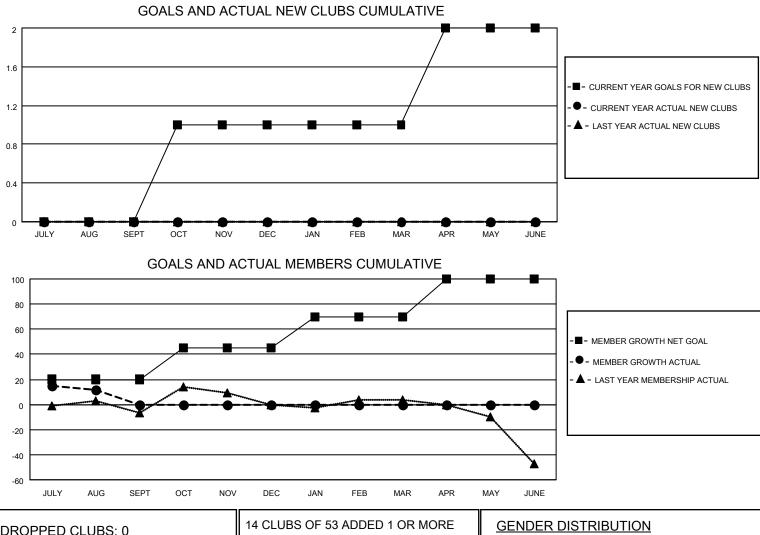

## LOCATION GEORGIA

District 18 I

Results as of: 8/31/2020

| Clubs         |               |             |               | Members               |                        |                         |                                                    |  |
|---------------|---------------|-------------|---------------|-----------------------|------------------------|-------------------------|----------------------------------------------------|--|
|               | RESULTS FOR   | R 2020-2021 |               | RESULTS FOR 2020-2021 |                        |                         |                                                    |  |
| QUARTER       | NEW CLUB GOAL | NEW CLUBS   | DROPPED CLUBS | QUARTER               | BER GROWTH NET<br>GOAL | MEMBER GROWTH<br>ACTUAL | DROPPED<br>MEMBERS ACTUAL<br>(including transfers) |  |
| JULY/AUG/SEPT | 0             | 0           | 0             | JULY/AUG/SEPT         | 20                     | 43                      | 30                                                 |  |
| OCT/NOV/DEC   | 1             | 0           | 0             | OCT/NOV/DEC           | 25                     | 0                       | 0                                                  |  |
| JAN/FEB/MAR   | 0             | 0           | 0             | JAN/FEB/MAR           | 25                     | 0                       | 0                                                  |  |
| APR/MAY/JUNE  | 1             | 0           | 0             | APR/MAY/JUNE          | 30                     | 0                       | 0                                                  |  |

| DROPPED CLUBS: 0 |    | 14 CLUBS OF 53 ADDED 1 OR MORE<br>NEW MEMBERS | GENDER DISTRIBUTION<br>MALE 700 (63.23%)                        |              |      |
|------------------|----|-----------------------------------------------|-----------------------------------------------------------------|--------------|------|
|                  |    |                                               | FEMALE                                                          | 407 (36.77%) |      |
| DROPPED MEMBERS  |    |                                               |                                                                 |              |      |
| DECEASED         | 5  | CLICK HERE FOR CUMULATIVE                     | TOTAL FAMILY UNIT MEMBERS<br>FAMILY MEMBERS PAYING HALF<br>DUES |              | 274  |
| CLUB CANCELLED   | 0  | MEMBERSHIP DATA                               |                                                                 |              | 1.10 |
| OTHER            | 25 |                                               |                                                                 |              | 143  |
| TOTAL            | 30 |                                               |                                                                 |              |      |
|                  |    |                                               |                                                                 |              |      |